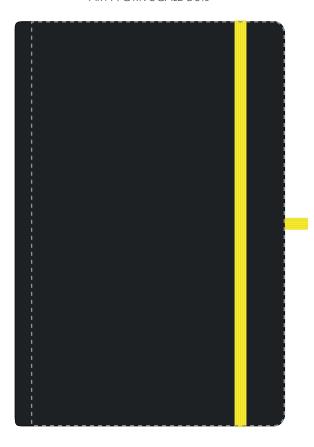

Product and Artwork Proof

A5 BLACK MOLE

Your Ref: Quantity: Product Code: QS0765
Our Ref: Version: 1 Product Colour: YELLOW

**PRINTING CONCERNS:** 

We stock this item in the following colours

## ARTWORK SCALE 50%

Product Image for visualisation - colours may vary

## The dashed line is to demonstrate print area and will not appear on your printed item